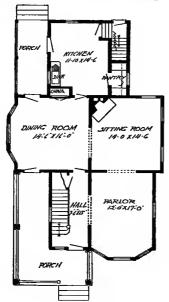

Design No. 2003

First Floor Plan

Second Floor Plan

#### Size: Width, 19 feet 10 inches; length, 38 feet, exclusive of porches

Blue prints consist of basement plan; first and second floor plans; front, two side elevations; wall sections and all necessary interior details. Specifications consist of about twenty pages of typewritten matter.

Full and complete working plans and specifications of this house will be furnished for \$5.00. Cost of this house is from about \$2,550,00 to about \$2,800.00, according to the locality in which it is built.

#### PRICE

of Blue Prints, together with a complete set of typewritten specifications is

ONLY

\$5.00

We mail Plans and Specifications the same day order is received.

tions is

Design No. 2034

First Floor Plan